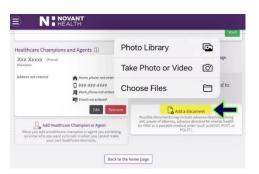

## Choices and Champions®

I I NOVANT® ■ HEALTH

4.

### Click "Add a Document" and select the file to upload.

For more information on advance care planning, contact us at **844-677-5134** or **ChoicesandChampions@NovantHealth.org**.

You can also visit our website at NovantHealth.org/ChoicesandChampions.