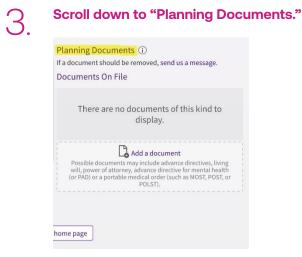

### Click "Add a Document" and select the file to upload.

For more information on advance care planning, contact us at **844-677-5134** or **ChoicesandChampions@NovantHealth.org**.

You can also visit our website at NovantHealth.org/ChoicesandChampions.